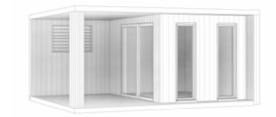

## Space:2

| Width | Depth | Product Code |
|-------|-------|--------------|
| 5m    | 3m    | ?            |
| 5m    | 3.6m  | ?            |

To view all elevations, including floorplans visit sipkitdata.co.uk