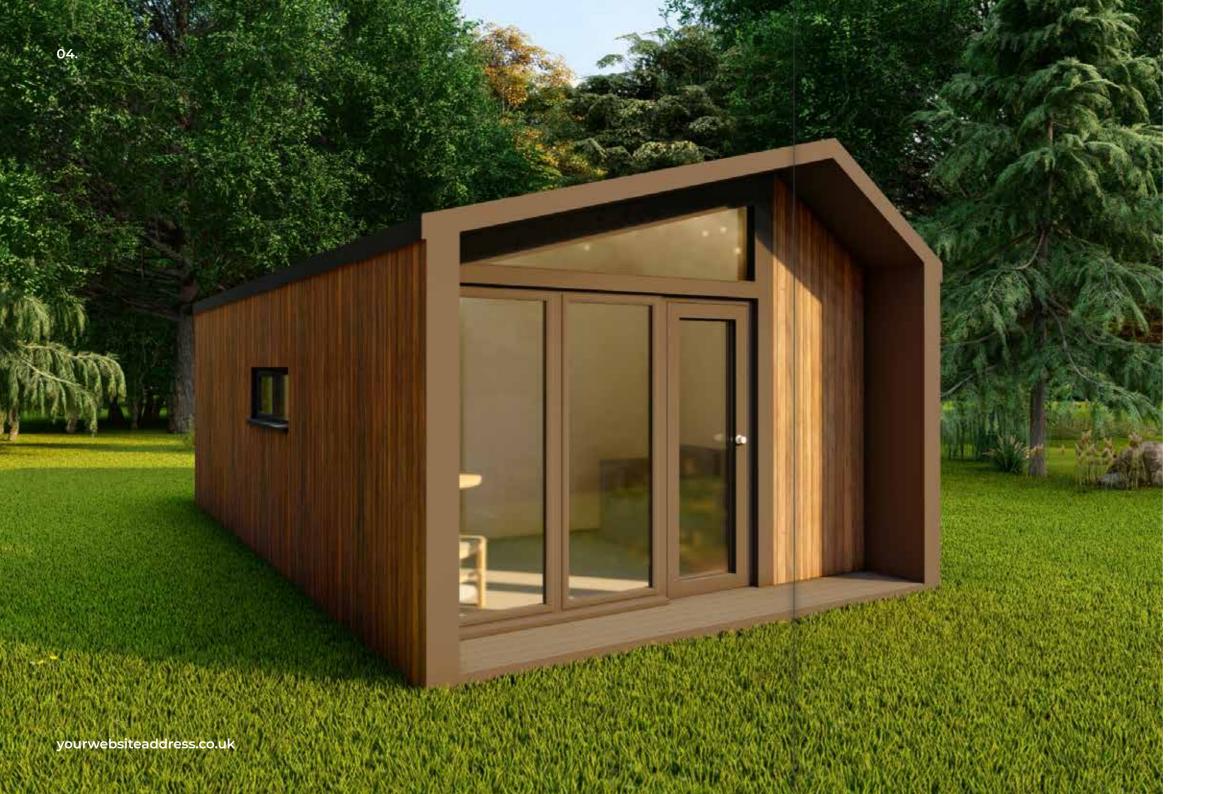

# Garden Room Range

## Space:1

| Width | Depth | Product Code |
|-------|-------|--------------|
| 2.6m  | 2.4m  | ?            |
| 2.6m  | 3m    | ?            |
| 2.6m  | 3.6m  | ?            |