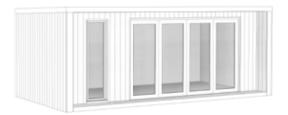

## Space:3

| Width | Depth | Product Code |
|-------|-------|--------------|
| 6.3m  | 3m    | ?            |
| 6.3m  | 3.6m  | ?            |

To view all elevations, including floorplans visit sipkitdata.co.uk