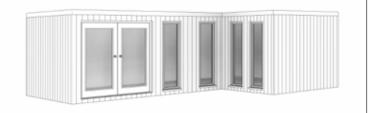

## Space:8

| Width | Depth | Product Code |
|-------|-------|--------------|
| 7.4m  | 5m    | ?            |