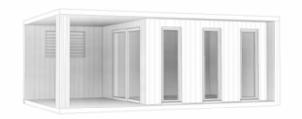

## Space:3

| Width | Depth | Product Code |
|-------|-------|--------------|
| 6.3m  | 3m    | ?            |
| 6.3m  | 3.6m  | ?            |

To view all elevations, including floorplans visit sipkitdata.co.uk