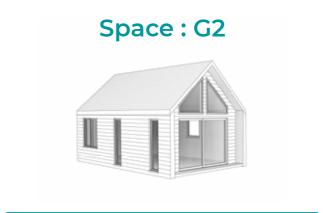

## Space:G3

| 100 |  |  |
|-----|--|--|
|     |  |  |

| Width | Depth | Product Code |
|-------|-------|--------------|
| llm   | 4.2m  | ?            |