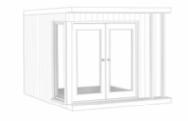

## Space:1

| Width | Depth | Product Code |
|-------|-------|--------------|
| 2.6m  | 2.4m  | ?            |
| 2.6m  | 3m    | ?            |
| 2.6m  | 3.6m  | ?            |