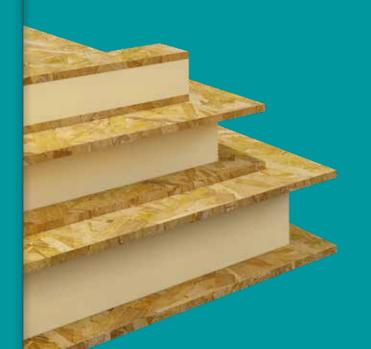

# Made With SIPs

All of our kits are made from Structural Insulated Panels which we manufacture by injecting highly insulated Polyurethane between two sheets of structural OSB3. The panels form the floor, walls and roof creating an incredibly rigid, highly insulated passive standard structure.

We factory fabricate the panels into components that act like giant Lego blocks allowing you to assemble the core structure quickly and efficiently.

72mm Joining Spline

97mm Floor and Walls U-value 0.34 w/mk

> 122mm SIP - Roof U-value 0.26 w/mk