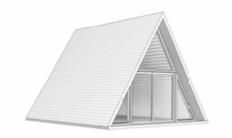

## Space : G1

| Width | Depth | Product Code |
|-------|-------|--------------|
| 7.6m  | 4.9m  | ?            |

To view all elevations, including floorplans visit sipkitdata.co.uk

yourwebsiteaddress.co.uk