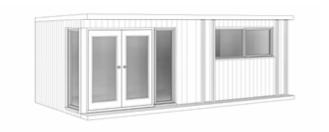

## Space:4

| Width | Depth | Product Code |
|-------|-------|--------------|
| 7.5m  | 3.6m  | ?            |