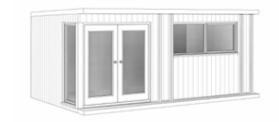

## Space:3

| Width | Depth | Product Code |
|-------|-------|--------------|
| 6.3m  | 3m    | ?            |
| 6.3m  | 3.6m  | ?            |

To view all elevations, including floorplans visit sipkitdata.co.uk