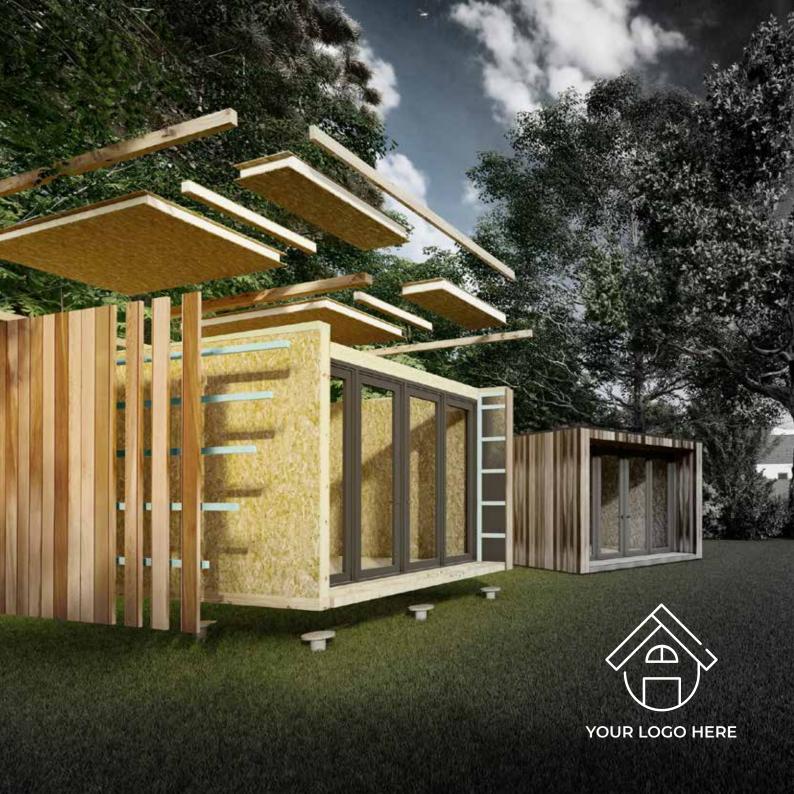

# Energy-Efficient Eco Buildings

Comfortable space throughout the seasons. Our entire range of buildings are highly insulated and designed to be energy efficient.

# Made With SIPs

All of our kits are made from Structural Insulated Panels which we manufacture by injecting highly insulated Polyurethane between two sheets of structural OSB3. The panels form the floor, walls and roof creating an incredibly rigid, highly insulated passive standard structure.