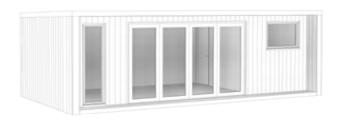

## Space:4

| Width | Depth | Product Code |
|-------|-------|--------------|
| 7.5m  | 3.6m  | ?            |