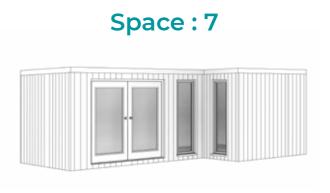

To view all elevations, including floorplans visit sipkitdata.co.uk

yourwebsiteaddress.co.uk

| Width | Depth | Product Code |
|-------|-------|--------------|
| 6.2m  | 3.8m  | ?            |

To view all elevations, including floorplans visit sipkitdata.co.uk