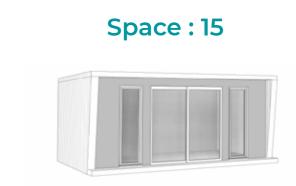

## Space:13

| Width | Depth | Product Code |
|-------|-------|--------------|
| 2.6m  | 3m    | ?            |
| 2.6m  | 3.6m  | ?            |