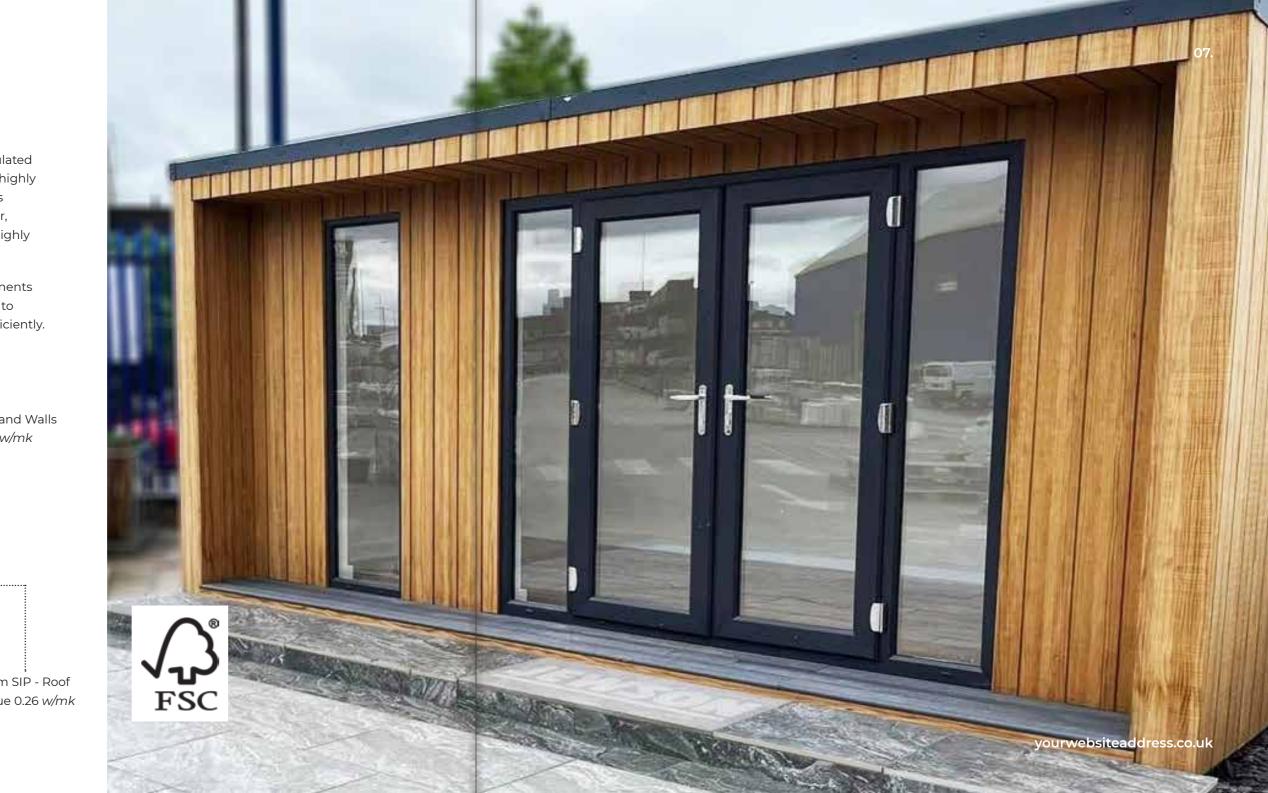

| Energy-Efficient |
|-----|------------------|
|     | Eco Buildings    |

- **06.** Made With SIPs
- **08.** Garden Room Range
- 18. Specialist Garden Room Range
- 22. Enquiries





# Energy-Efficient Eco Buildings

Comfortable space throughout the seasons. Our entire range of buildings are highly insulated and designed to be energy efficient.



# Made With SIPs

All of our kits are made from Structural Insulated Panels which we manufacture by injecting highly insulated Polyurethane between two sheets of structural OSB3. The panels form the floor, walls and roof creating an incredibly rigid, highly insulated passive standard structure.

We factory fabricate the panels into components that act like giant Lego blocks allowing you to assemble the core structure quickly and efficiently.



72mm Joining Spline

97mm Floor and Walls U-value 0.34 w/mk

> 122mm SIP - Roof U-value 0.26 w/mk

# Garden Room Range

## Space:1



| Width | Depth | Product Code |
|-------|-------|--------------|
| 2.6m  | 2.4m  | ?            |
| 2.6m  | 3m    | ?            |
| 2.6m  | 3.6m  | ?            |

## Space:2



| Width | Depth | Product Code |
|-------|-------|--------------|
| 5m    | 3m    | ?            |
| 5m    | 3.6m  | ?            |



To view all elevations, including floorplans visit sipkitdata.co.uk



To view all elevations, including floorplans visit sipkitdata.co.uk

## Space:3



| Width | Depth | Product Code |
|-------|-------|--------------|
| 6.3m  | 3m    | ?            |
| 6.3m  | 3.6m  | ?            |



To view all elevations, including floorplans visit sipkitdat