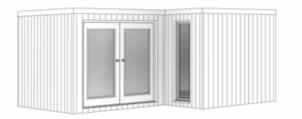

To view all elevations, including floorplans visit sipkitdata.co.uk

yourwebsiteaddress.co.uk

| Width | Depth | Product Code |
|-------|-------|--------------|
| 6.2m  | 3.8m  | ?            |

To view all elevations, including floorplans visit sipkitdata.co.uk