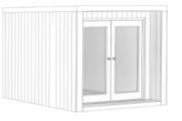

## Space:1

| Width | Depth | Product Code |
|-------|-------|--------------|
| 2.6m  | 2.4m  | ?            |
| 2.6m  | 3m    | ?            |
| 2.6m  | 3.6m  | ?            |